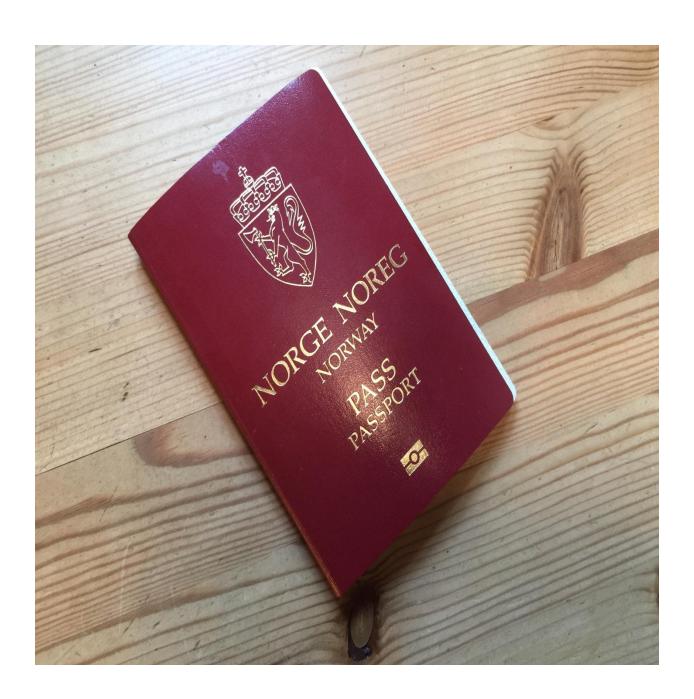

# **Letter of Authorization**

Further to our communication regarding my fixed deposited with your esteemed Financial Institution FRANKFURTER VOLKSBANK INTERNATIONAL S.A LUXEMBOURG, I Miss. Alexandra Gamlemshaug Andresen with registered Norway International Passport Number: **A-259153** would like to Introduce to your humble Institution Mr. Roland Robert Oswald and Mr. Clifford .W. Huffman as Financial Advisers agent representing my Bank account with Financial Institution.

# MORE NOREG

# PASS PASSPORT

NORGE NORFG NORWAY The Constant NOR Transportation NOR ALEXANDRA A-259153

GAMLERSHAUL ANDRESEN NORSK NORWEGIAN

Fortsendar Date of bith 23 2 UL 96

F OSLO, KORNAY

AGDER POLITICISTRIKY

Machine Land In the same team

To 10 10 15

To 10 10 75

PVMORALEXANDRA<<GAMLEMSHAUG<ANDRESEN<<<<<<< A<259153<5N0R9607238F25071463191710684319186